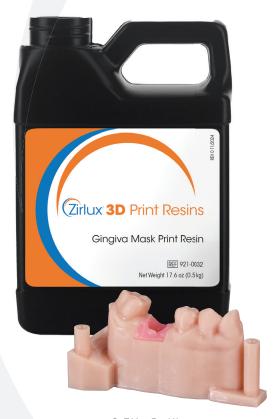

## ZIRLUX® GINGIVA MASK

## Mimic Nature with Ease

0.5Kg Bottle (921-0032)

## **KEY FEATURES:**

**Simulates Gum Tissue:** Accurately mimics the look and feel of natural gum tissue

**Easily Trimmable:** Allows for precise customization to achieve proper emergence profiles and pontic shapes

**Flexible Yet Firm:** Balances flexibility with structural integrity for effective use

**Low Shrinkage:** Maintains dimensional accuracy during and post printing

**Optimized Workflow:** Validated for leading 3D printers for seamless integration