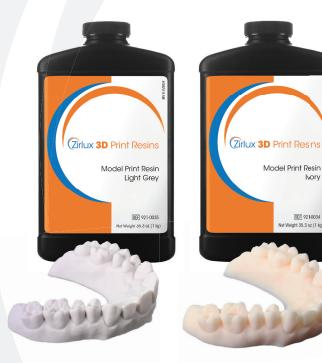

## Fast & Accurate Model Printing

Zirlux<sup>®</sup> Model Print Resin – Light Grey

1Kg Bottle (921-0035)

Zirlux® Model Print Resin – Ivory

1Kg Bottle (921-0034)

Zirlux® Model Print Resin is designed for 3D printing of dental and orthodontic models.

## **KEY FEATURES:**

**Two Options:** Available in light grey and ivory, and optimized for sharp detail

**Fast Printing:** Enables rapid production of dental and orthodontic models, enhancing laboratory efficiency

**Precise Detail:** Provides exceptional surface finish, capturing details and anatomy perfect for patient communication and detailed planning

**Thermoforming Release Agent:** Integrated agent facilitates easy removal during thermoforming separation