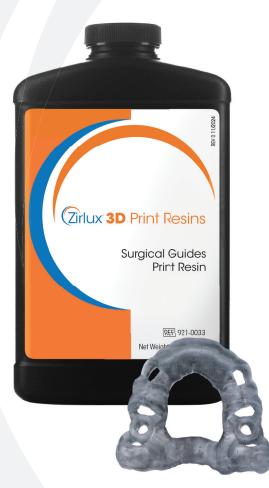

## ZIRLUX<sup>®</sup> SURGICAL GUIDES

## **Accuracy You Can Trust**

1Kg Bottle (921-0033) Zirlux<sup>®</sup> Surgical Guide Resin is a rigid, biocompatible (class I) 3D Printing resin designed to create surgical guides. The material is stiff and durable to withstand the forces of guided surgery in the oral cavity.

## **KEY FEATURES:**

**High Accuracy:** Perfect for guided surgeries requiring exact fits and implant placement

Biocompatible Class I Resin: Safe for intraoral use

**Durability:** Withstands clinical use and sterilization processes without compromising integrity.